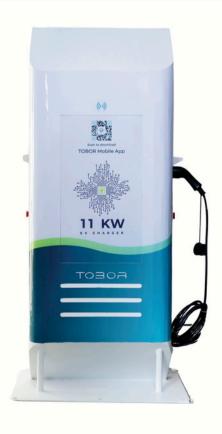

## **TOBOR** VARIANT (11 kW)

#### PRODUCT DESCRIPTION

Tobor Level 2 (11 kW) is a AC fast charger with state of the art features for a seamless residential and commercial charging experience. It is specifically designed for 4 wheelers.

#### MOUNTING

Wall Mount or Floor Stand

#### **COMPATIBILITY**

4 Wheeler

- Level 2 Charger
- 3 Phase, 415VAC (±10%), 16A/Phase
- Power & Voltage Surge Protection
- Smart Auto Power cut off for Charging and Inactivity
- Integrated Smart LED Indicators with Energy Meter
- Short circuit and overheating resilent
- Ethernet/Sim/Wi-fi Compatibility and OTA support
- Seamless data management and user authentication with Mobile App.