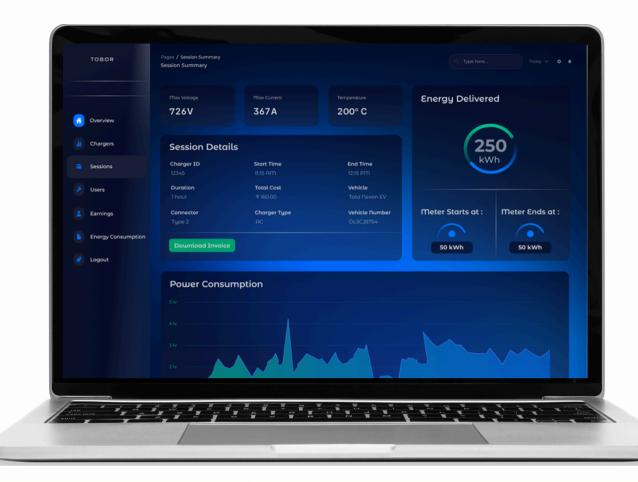

# USER MANAGEMENT DASHBOARD

The Tobor User Management Dashboard for EV Charging is a comprehensive platform designed to facilitate efficient management of electric vehicle (EV) charging stations. This dashboard offers robust features tailored to administrators, ensuring a seamless experience to have meaningful insights about the realtime working of their EV charging ecosystem and allows them to manage and utilize their EV Charging Stations to the best of their potential making it user friendly, efficient & scalable solution.

SESSION SUMMARY

CHARGERS