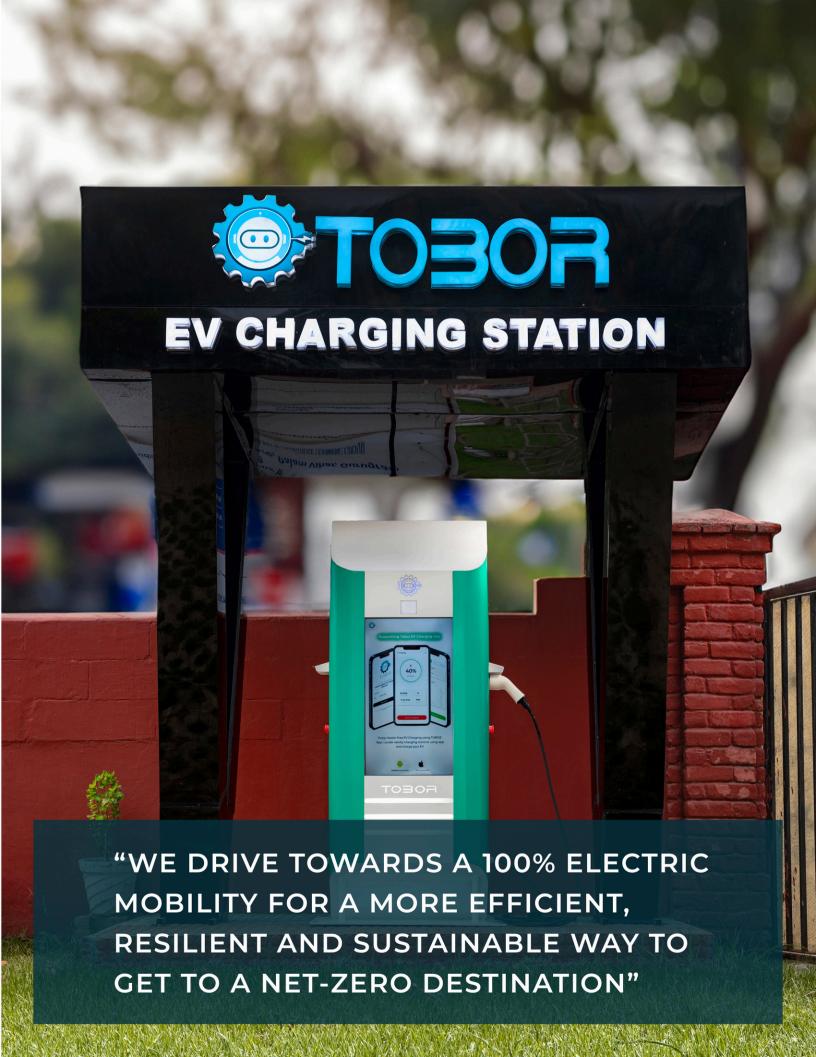

# EV CHARGING STATION

# TOBOR EV CHARGING SOLUTIONS

#### "BUILDING THE MOBILITY OF THE FUTURE"

Smart technology, reliability, and easy accessibility ensure seamless electric vehicle charging experiences for drivers everywhere.