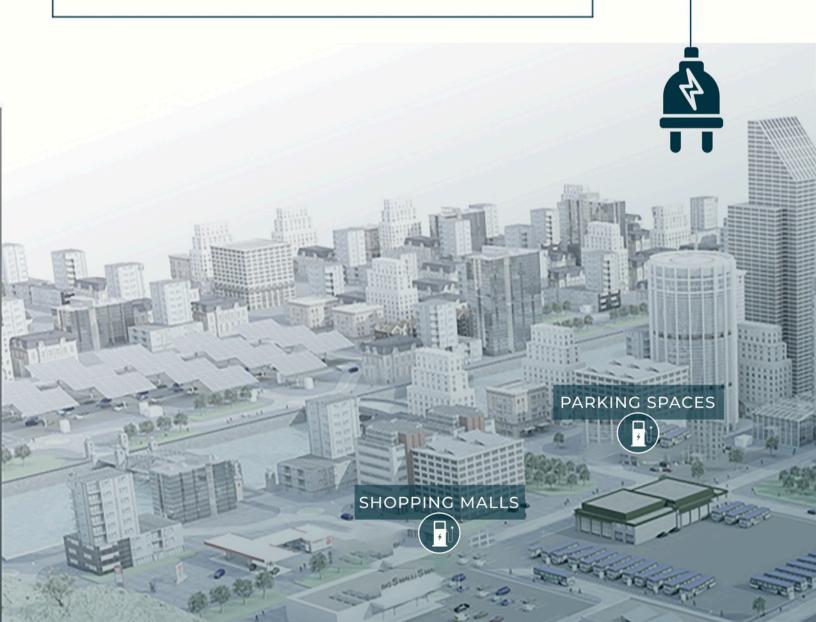

#### SMART & RELIABLE

4

Tobor's EV Charging Solutions can be applied in a wide range of residential, commercial, workplace, public, and fleet charging sites. Whether it's for employees to charge throughout the day or for highway service stations where drivers expect to stay for only a cup of coffee, there is suitable EV charging infrastructure to choose from. Tobor's EV Charging solutions are smart, relaibale and easily accessible to all.