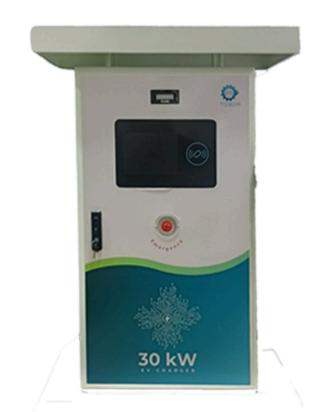

# **TOBOR** (30/60kW)

#### PRODUCT DESCRIPTION

Tobor Level 3 (30/60 kW) is a fast DC Charger with state of the art features for a seamless public charging experience. It is specifically designed for 4 Wheelers. This charger is best suited for highways and retail outlets.

#### MOUNTING

Wall Mount or Floor Stand

#### COMPATIBILITY

4 Wheeler

- Level 3 Charger
- DC 30/60 kW (415 VAC) 75A CCS 2
- Grid Responsive Metering
- 7" TFT LCD Touch Screen integrated display.
- Compatible with Open Charge Point Protocol (OCPP)
- Over Voltage, Under Voltage, Over Current, Short Circuit, Surge Protection, Over Temperature, Ground Fault Protection, Residual Current, Emergency shutdown with alarm, Electric shock Proof.
- Seamless energy management and user authentication with Mobile App & RFID.