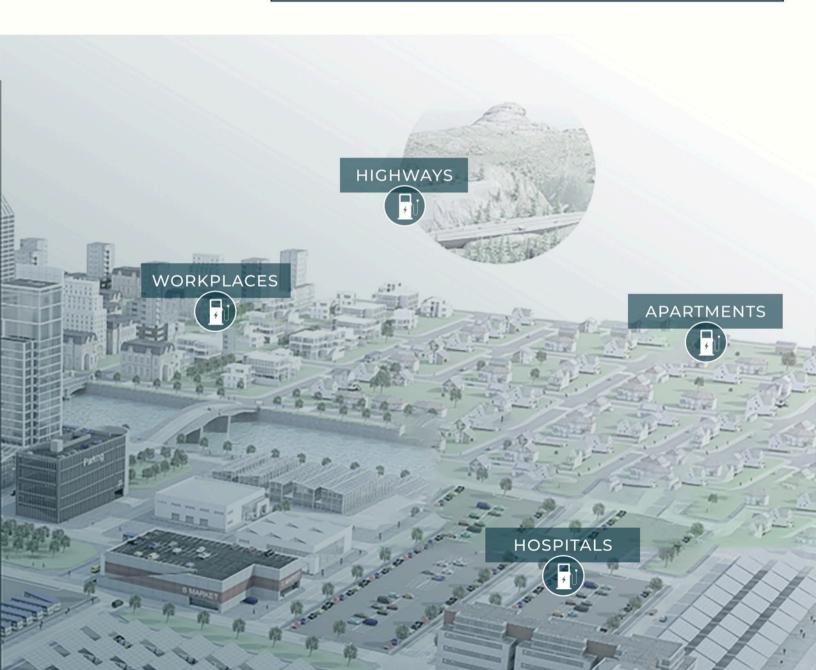

#### SMART & RELIABLE

4

Tobor's EV Charging Solutions can be applied in a wide range of residential, commercial, workplace, public, and fleet charging sites. Whether it's for employees to charge throughout the day or for highway service stations where drivers expect to stay for only a cup of coffee, there is suitable EV charging infrastructure to choose from. Tobor's EV Charging solutions are smart, relaibale and easily accessible to all.