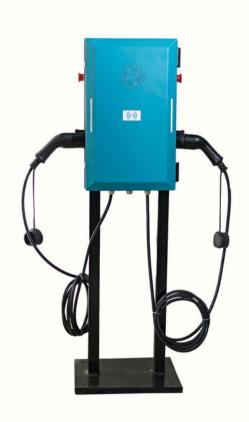

# TOBOR LITE (3.3 kW)

#### PRODUCT DESCRIPTION

Tobor Lite is a holistic slow charging point for a flawless domestic and home charging experience designed for 2, 3 and 4 wheelers. Tobor Lite charging point is designed to be Simple, Smart and Safe.

#### MOUNTING

Wall Mount or Floor Stand

#### **COMPATIBILITY**

2, 3 & 4 Wheeler

- Level 1 Charger
- AC 3.3 kW (220V) 16A 3 Pin Power Socket
- Power & Voltage Surge Protection
- Smart Auto Power cut off for Charging and Inactivity
- Integrated Smart LED Indicators with Energy Meter
- Short circuit and overheating resilent
- BLE/Wifi Compatibility and OTA support
- Seamless data management and user authentication with Mobile App.