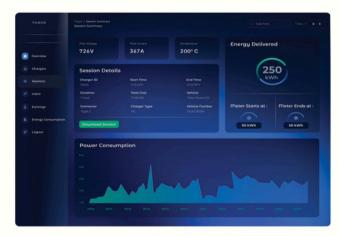

# USER MANAGEMENT DASHBOARD

The Tobor User Management Dashboard for EV Charging is a comprehensive platform designed to facilitate efficient management of electric vehicle (EV) charging stations. This dashboard offers robust features tailored to administrators, ensuring a seamless experience to have meaningful insights about the realtime working of their EV charging ecosystem and allows them to manage and utilize their EV Charging Stations to the best of their potential making it user friendly, efficient & scalable solution.

SESSION SUMMARY

CHARGERS