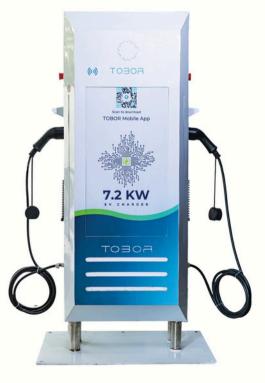

## **TOBOR VARIANT (7.2 kW)**

#### PRODUCT DESCRIPTION

Experience the unparalleled convenience and efficiency with our state-of-the-art Full stack Charging solution designed specifically for 4 wheeler electric vehicles (EVs). We understand the importance of quick and hassle free charging, and our innovative system is tailored to meet your needs perfectly.

#### MOUNTING

Wall Mount or Floor Stand

#### **COMPATIBILITY**

4 Wheeler

- Level 2 Charger
- AC 7.2 kW (220V) 30A Type 2 Charging
   Gun
- Powerful Performance
- Versatile Compatibility
- Safety First
- Smart Connectivity
- Intuitive User Interface
- Power & Voltage Surge Protection