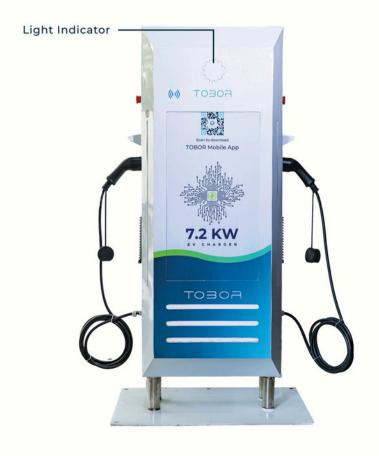

## **TOBOR VARIANT (7.2 kW)**

#### PRODUCT DESCRIPTION

Experience the unparalleled convenience and efficiency with our state-of-the-art Full stack Charging solution designed specifically for 4 wheeler electric vehicles (EVs). We understand the importance of quick and hassle free charging, and our innovative system is tailored to meet your needs perfectly.

#### **CHARGING TIME**

6-8 Hours

#### **COMPATIBILITY**

4 Wheeler

- Level 2 Charger
- AC 7.2 kW (220V) 30A Type 2 Charging
   Gun
- Powerful Performance
- Versatile Compatibility
- Safety First
- Smart Connectivity
- Intuitive User Interface
- Power & Voltage Surge Protection