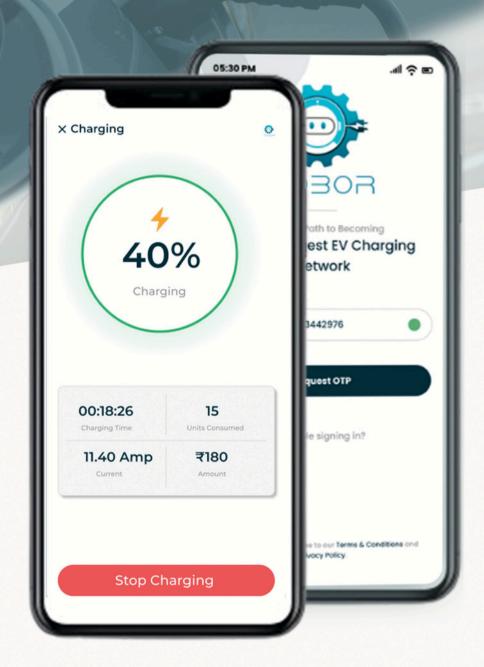

# TOBOR MOBILE APPLICATION

Streamlined interface for locating, charging, and paying at EV stations. Convenient, secure, and promoting sustainable mobility with 24/7 support.

Locate Nearby Tobor Charger

Scan QR code mentioned on device

PAY
Pay using Tobor Wallet

CHARGE

Charge your EV Hassle Free

**DOWNLOAD NOW** 

By proceeding you agree to our Terms & Conditions and Privacy Policy.

PERFORMANCE DASHBOARD