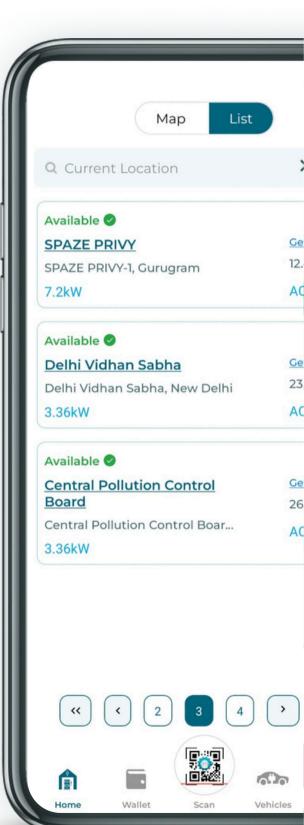

# TOBOR MOBILE APPLICATION

Streamlined interface for locating, charging, and paying at EV stations. Convenient, secure, and promoting sustainable mobility with 24/7 support.

Locate Nearby Tobor Charger

Scan QR code mentioned on device

PAY
Pay using Tobor Wallet

CHARGE

Charge your EV Hassle Free

**DOWNLOAD NOW** 

By proceeding you agree to our Terms & Conditions and Privacy Policy.

PERFORMANCE DASHBOARD