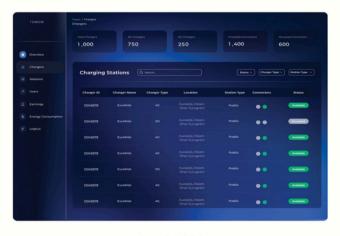

# USER MANAGEMENT DASHBOARD

The Tobor User Management Dashboard for EV Charging is a comprehensive platform designed to facilitate efficient management of electric vehicle (EV) charging stations. This dashboard offers robust features tailored to administrators, ensuring a seamless experience to have meaningful insights about the realtime working of their EV charging ecosystem and allows them to manage and utilize their EV Charging Stations to the best of their potential making it user friendly, efficient & scalable solution.

SESSION SUMMARY

CHARGERS